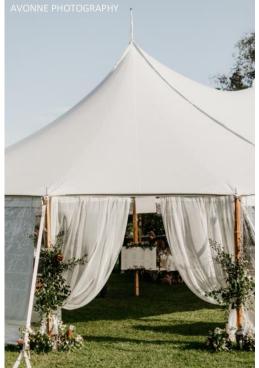

#### **SAILCLOTH TENTS**

Sailcloth Tents are contemporary, striking and versatile; and offer a stunning choice for any event. The Sailcloth Tent positively glows with its semi-translucent top, and it will draw you in with its natural wood poles, nautical touches and rounded corners.