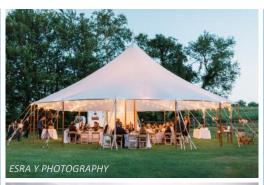

#### **SAILCLOTH TENTS**

Sailcloth Tents are contemporary, striking and versatile; and offer a stunning choice for any event. The Sailcloth Tent positively glows with its semi-translucent top, and it will draw you in with its natural wood poles, nautical touches and rounded corners.

#### **CENTURY TENTS**

These graceful pole tents meet the toughest standards for stability and safety, and offer superior resistance to the elements. With their high, elegant peaks and dramatic curves, the Century Tent offers a clean, white and airy spaciousness. They include white center and side poles, and are available in many sizes for any event.