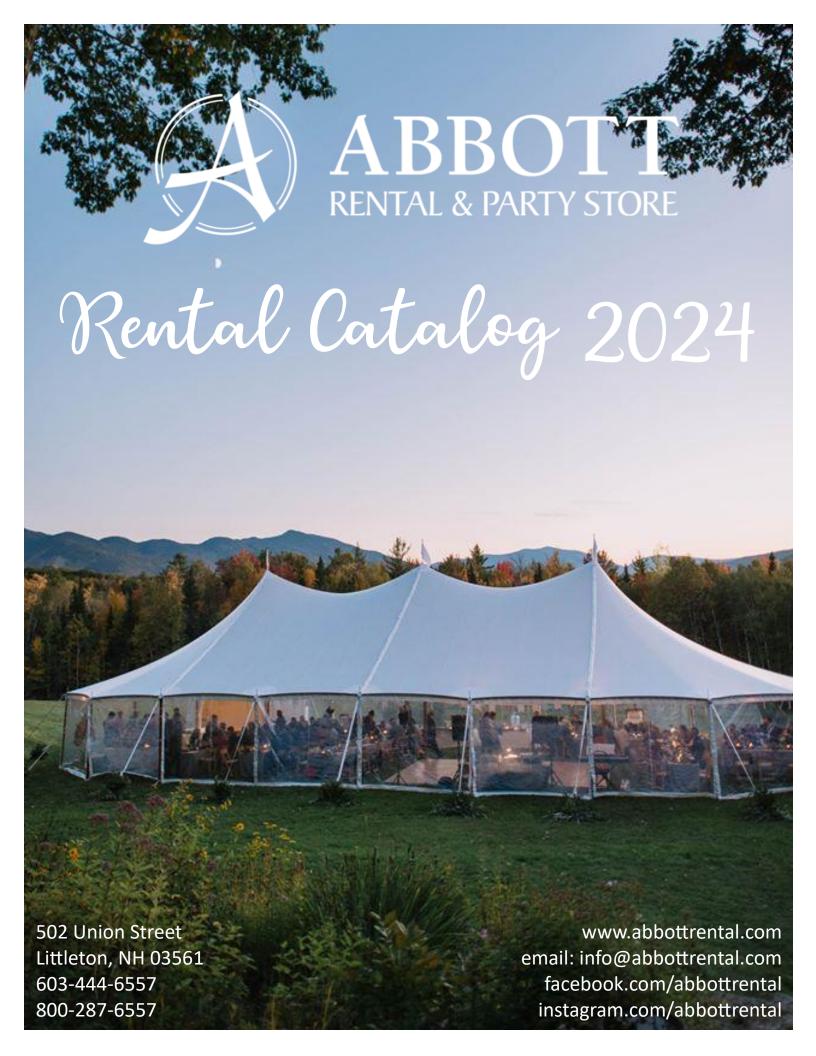

#### **SAILCLOTH TENTS**

Sailcloth Tents are contemporary, striking and versatile; and offer a stunning choice for any event. The Sailcloth Tent positively glows with its semi-translucent top, and it will draw you in with its natural wood poles, nautical touches and rounded corners.

#### **CENTURY TENTS**

These graceful pole tents meet the toughest standards for stability and safety, and offer superior resistance to the elements. With their high, elegant peaks and dramatic curves, the Century Tent offers a clean, white and airy spaciousness. They include white center and side poles, and are available in many sizes for any event.