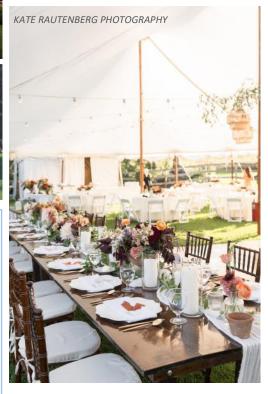

#### **CENTURY TENTS**

These graceful pole tents meet the toughest standards for stability and safety, and offer superior resistance to the elements. With their high, elegant peaks and dramatic curves, the Century Tent offers a clean, white and airy spaciousness. They include white center and side poles, and are available in many sizes for any event.

# Farm Tables 30" tall

Fruitwood Dark 9' x 40" (seats 10) \$85

Fruitwood Dark 6' x 40" Sweetheart \$60

Mahogany Medium 8' x 38" (seats 10) \$80

Oak Light 7.5' x 40" (seats 8) \$75

Oak Light 5' x 30" Sweetheart \$60

Chiavari Wooden Chairs, cushion included

Fruitwood \$10.95

Gold \$10.95

Fruitwood Barstool \$10.95

**Crossback Wooden Fruitwood Chairs** 

No cushion \$10.45

With cushion \$11.95