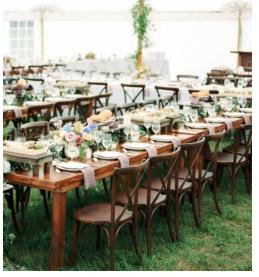

# Farm Tables 30" tall

Fruitwood Dark 9' x 40" (seats 10) \$85

Fruitwood Dark 6' x 40" Sweetheart \$60

Mahogany Medium 8' x 38" (seats 10) \$80

Oak Light 7.5' x 40" (seats 8) \$75

Oak Light 5' x 30" Sweetheart \$60

Chiavari Wooden Chairs, cushion included

Fruitwood \$10.95

Gold \$10.95

Fruitwood Barstool \$10.95

**Crossback Wooden Fruitwood Chairs** 

No cushion \$10.45

With cushion \$11.95